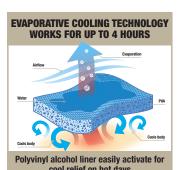

- » COOLING RELIEF Hyper-evaporative PVA easily activates with water for up to four hours of cooling
- » LOW-PROFILE For no-bulk wear under hard hats
- » COMFORTABLE 100% cotton bandana
- TIE CLOSURE Adjustable for a snug, comfortable fit on a variety of head sizes
- WORKDAY TO WEEKEND Great for outdoor recreation such as running, hiking or other activities

The **Ergodyne Chill-Its 6700CT Cooling Bandana** features advanced PVA cooling technology for relief in extreme heat. Lightweight and low-profile, this bandana is perfect for wear around the neck or under hard hats. A tie closure in the back makes for an adjustable, snug fit on a variety of head sizes. Heat-related illness continuously ranks among the top causes of worksite accidents and fatalities. Evaporative cooling technologies such as PVA (polyvinyl alcohol) are a simple, effective and comfortable solution for heat stress prevention. Similar to how sweat cools the body, evaporative technologies use an external water source to draw heat away—helping to regulate body temperature while providing cool relief. When activated, this PVA cooling bandana is comfortable and refreshing for even the hottest days of the year.