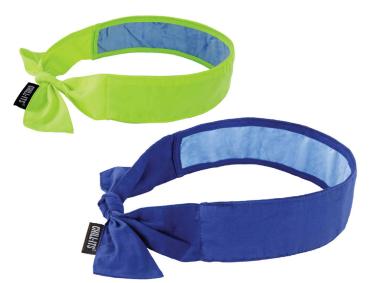

## **Chill-Its 6700CT Evaporative Cooling Bandana with Cooling Towel – Tie**

The **Ergodyne Chill-Its 6700CT Cooling Bandana** features advanced PVA cooling technology for relief in extreme heat. Lightweight and low-profile, this bandana is perfect for wear around the neck or under hard hats. A tie closure in the back makes for an adjustable, snug fit on a variety of head sizes. Heat-related illness continuously ranks among the top causes of worksite accidents and fatalities. Evaporative cooling technologies such as PVA (polyvinyl alcohol) are a simple, effective and comfortable solution for heat stress prevention. Similar to how sweat cools the body, evaporative technologies use an external water source to draw heat away—helping to regulate body temperature while providing cool relief. When activated, this PVA cooling bandana is comfortable and refreshing for even the hottest days of the year.