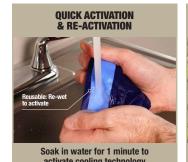

#### **HOW TO ACTIVATE**

Run under water for one minute to activate instant cooling relief that lasts for up to four hours. The PVA will retain water without bulk or residue. Machine wash as needed and hang to dry. Note that PVA materials stiffen as they dry. Simply run under water to reactivate and soften. Ideal for construction, mining, landscaping, roofing or anyone working in the heat. It also makes a great headband for running, hiking and other recreational activities.